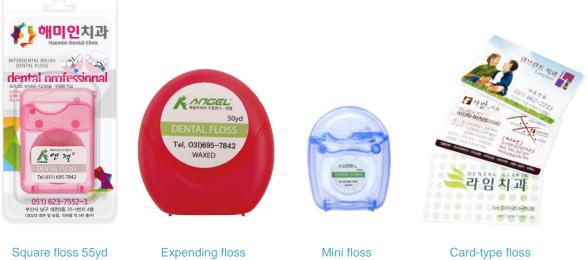

## **Dental floss**

630D / 840D D11

Expending floss 55yd D08

15yd D13

Floss for medical treatment 55yd D15

Standard teethridge 750 Tongue cleaner D21