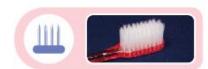

## **Angel Name-brush**

3 line slim bristles(Slim) T22

Slim bristles for kids (Slim) T12

Orthoda8ntic bristles (Orthodantic) T61

END-Tuft (Slim) T43

Easily replaceable by a TIP-type brush

Half-slim bristles for adults (Half-Slim) T33