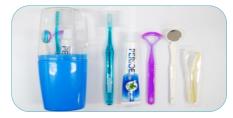

#### Portable lid cup sets S16

Name Brush Toothpaste Teethridge All-in-One interdental toothbrushes Tongue cleaner Lid cup