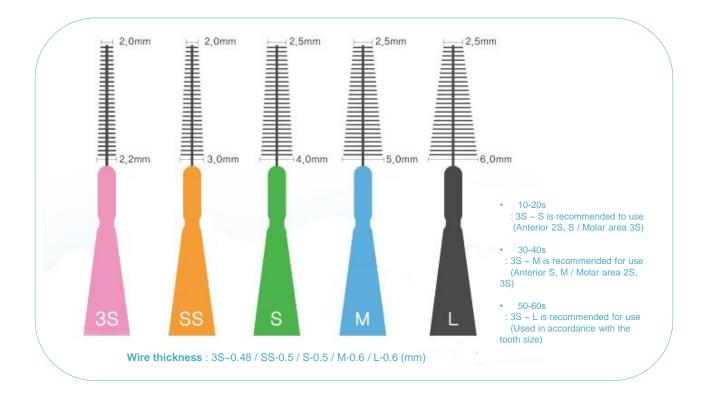

## Interdental toothbrushes

Size (unit: mm) (wire diameter, front diameter, rear diameter)

### How to select interdental brush size

The size of interdental brushes must be purchased to fit the size of the gap, the space between the teeth. If the size is too small, food waste doesn't get washed away and if it is too large, it can be further apart the space between the teeth. Interdental toothbrush consists of various sizes, so please select the brush to fit into the gap, the space between the teeth.