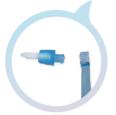

## **Angel Name-brush**

3 line slim bristles(Slim) T22

Slim bristles for kids (Slim) T12

Orthoda8ntic bristles (Orthodantic) T61

END-Tuft (Slim) T43

Easily replaceable by a TIP-type brush

Half-slim bristles for adults (Half-Slim) T33