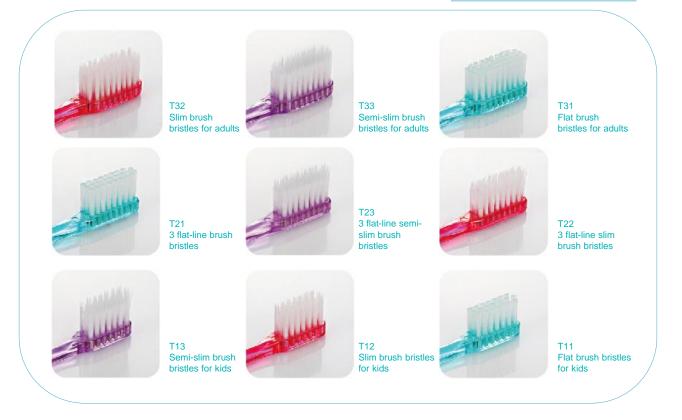

## **Angel Name-brush**

3 line slim bristles(Slim) T22

Slim bristles for kids (Slim) T12

Orthoda8ntic bristles (Orthodantic) T61

END-Tuft (Slim) T43

Easily replaceable by a TIP-type brush

Half-slim bristles for adults (Half-Slim) T33

3 line half-slim bristles (Half-Slim) T23

Half slim bristles for kids ((Half-Slim) T13

2 line slim bristles (Slim) T355

UNI-Tuft (Soft) T42

Pen Brush for periodontal patients (Pen Brush) T64 / 65 / 66

Flat bristles for adults (Flat) T31

3 line flat bristles (Flat) T21

Flat bristles for kids (Flat) T11

2 line flat bristles (Flat) T54

UNI-Tuft (Regular) T31 Implant cover screw / buccolingual orthodontic appliance

Partial-Denture (Denture) T63