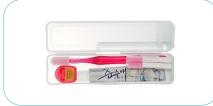

# For Angel Name-brush, the user name can be listed on the front of the toothbrush, so it is easily distinguishable from other toothbrushes.