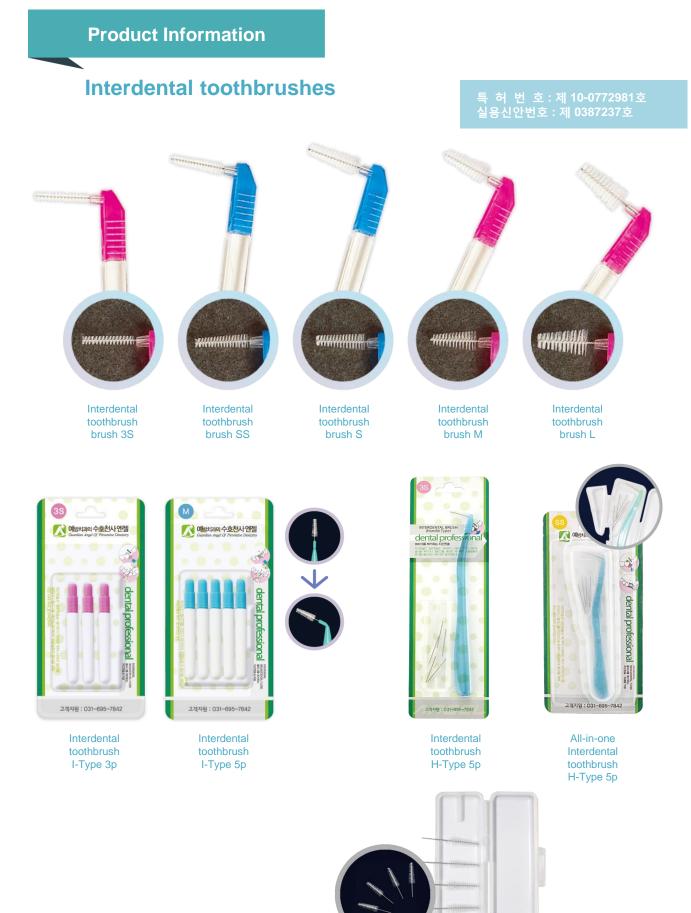

## Interdental toothbrushes

Size (unit: mm) (wire diameter, front diameter, rear diameter)

Interdental toothbrush Refill 5p / 10p