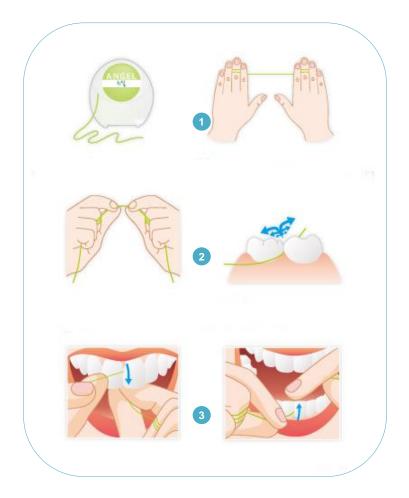

### How to use dental floss

2

If you use the dental floss in the entire teeth, cut approximately 40-50cm of floss and then wind until the distance between the floss and the middle finger on both hands becomes 5-10cm.

When inserting the floss between the teeth to make about 2-3cm in practical applications using your thumb and forefinger, do it just like sawing and when wiping, do it like strumming in the chewing surface direction with a wrap on one tooth.

If you are not familiar with flossing, please pay attention to when you insert the floss between the teeth because the gums may get hurt if you push too hard.